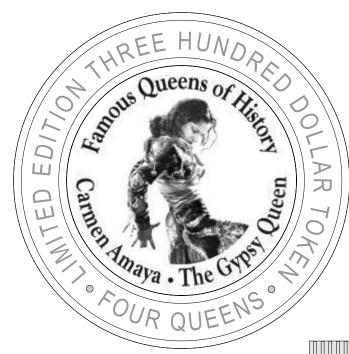

Date: Dec. 13, 2010
Customer: Four Queens



7600 Mineral Drive, Suite 700 • Coeur d'Alene, ID 83815
TEL. 208-772-9592 800-274-5837 FAX 208-772-9739

© 2010 SUNSHINE MINTING, Inc. All Rights Reserved





**OBVERSE** 

ACTUAL SIZE

**REVERSE** 

DATE CUSTOMER

**ACTUAL SIZE** 

## **DIMENSIONS-FINISHED SIZE**

DIAMETER 3.500"+/-.015"

THICKNESS .312"+/-.015"

EDGE SERRATED W/PARTIAL SMOOTH

MATERIAL Silver/Copper

DENOMINATION\_\_\_\_\$300

QUANTITY\_\_\_\_\_

## ARTWORK APPROVAL

SMI Inc. 1-800-274-5837

Date\_\_\_\_Initials\_\_\_\_\_

CASINO \_\_\_\_\_

PRINT NAME \_\_\_\_\_

SIGNATURE \_\_\_\_\_\_DATE\_\_\_\_

GAMING\_\_\_\_\_

DATE\_\_\_\_\_INITIALS\_\_\_\_\_

## TOKEN APPROVALS

SMI Inc. 1-800-274-5837

Date\_\_\_\_\_Initials\_\_\_\_\_

CASINO \_\_\_\_\_

PRINT NAME \_\_\_\_\_

SIGNATURE \_\_\_\_\_\_DATE\_\_\_\_

GAMING\_\_\_\_\_

DATE\_\_\_\_\_INITIALS\_\_\_\_\_