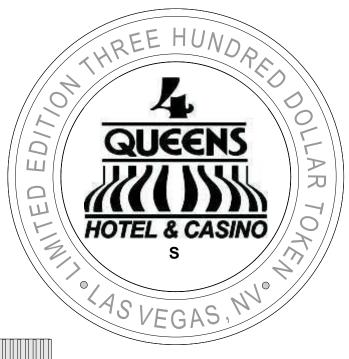

Date: Dec. 13, 2010
Customer: Four Queens



7600 Mineral Drive, Suite 700 • Coeur d'Alene, ID 83815
TEL. 208-772-9592 800-274-5837 FAX 208-772-9739

© 2010 SUNSHINE MINTING, Inc. All Rights Reserved





**OBVERSE** 

ACTUAL SIZE

**REVERSE** 

DATE CUSTOMER

**ACTUAL SIZE** 

## **DIMENSIONS-FINISHED SIZE**

DIAMETER 3.500"+/-.015"

THICKNESS .312"+/-.015"

EDGE SERRATED W/PARTIAL SMOOTH

MATERIAL Silver/Copper

DENOMINATION\_\_\_\_\$300

QUANTITY\_\_\_\_\_

## ARTWORK APPROVAL

SMI Inc. 1-800-274-5837

Date\_\_\_\_Initials\_\_\_\_\_

CASINO \_\_\_\_\_

PRINT NAME \_\_\_\_\_

SIGNATURE \_\_\_\_\_\_DATE\_\_\_\_

GAMING\_\_\_\_\_

DATE\_\_\_\_\_INITIALS\_\_\_\_\_

## TOKEN APPROVALS

SMI Inc. 1-800-274-5837

Date\_\_\_\_\_Initials\_\_\_\_\_

CASINO \_\_\_\_\_

PRINT NAME \_\_\_\_\_

SIGNATURE \_\_\_\_\_\_DATE\_\_\_\_

GAMING\_\_\_\_\_

DATE\_\_\_\_\_INITIALS\_\_\_\_\_